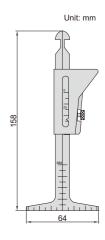

## PIPE WELDING GAGE

■ Made of stainless steel

fillet weld length and height

| Code   | Measurement                                       | Range             | Graduation  | Accuracy |
|--------|---------------------------------------------------|-------------------|-------------|----------|
| 4839-1 | bevel on end preparation                          | 37.5°             | _           | ±1°      |
|        | pipe wall thickness                               | 0-45mm (0~1-3/4") | 1mm (1/16") | ±0.5mm   |
|        | internal misalignment                             | 0-35mm (0~1-3/8") | 1mm (1/32") | ±0.5mm   |
|        | fit-up gap                                        | 1.6mm, 2.4mm      | _           | ±0.1mm   |
|        | crown height                                      | 0-35mm (0~1-3/8") | 1mm (1/32") | ±0.5mm   |
|        | distance between two marking lines of socket weld | 0-60mm (0~2-3/8") | 1mm (1/16") | ±0.5mm   |
|        | fillet weld length                                | 0-30mm (0~1-1/4") | 1mm (1/16") | ±0.5mm   |
|        | fillet weld height                                | 0-35mm (0~1-3/8") | 1mm (1/32") | ±0.5mm   |