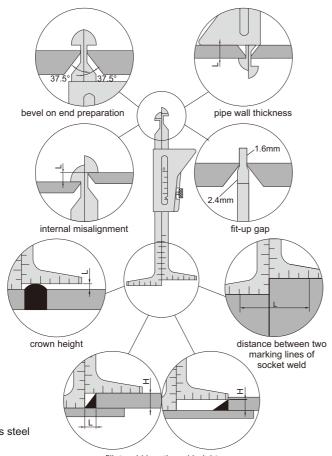

## PIPE WELDING GAGE

■ Made of stainless steel

fillet weld length and height

| Code   | Measurement                                       | Range             | Graduation  | Accuracy |
|--------|---------------------------------------------------|-------------------|-------------|----------|
| 4839-1 | bevel on end preparation                          | 37.5°             | _           | ±1°      |
|        | pipe wall thickness                               | 0-45mm (0~1-3/4") | 1mm (1/16") | ±0.5mm   |
|        | internal misalignment                             | 0-35mm (0~1-3/8") | 1mm (1/32") | ±0.5mm   |
|        | fit-up gap                                        | 1.6mm, 2.4mm      | _           | ±0.1mm   |
|        | crown height                                      | 0-35mm (0~1-3/8") | 1mm (1/32") | ±0.5mm   |
|        | distance between two marking lines of socket weld | 0-60mm (0~2-3/8") | 1mm (1/16") | ±0.5mm   |
|        | fillet weld length                                | 0-30mm (0~1-1/4") | 1mm (1/16") | ±0.5mm   |
|        | fillet weld height                                | 0-35mm (0~1-3/8") | 1mm (1/32") | ±0.5mm   |