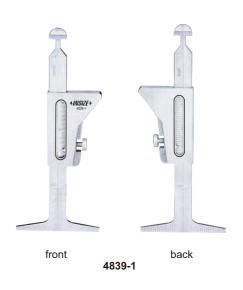

## PIPE WELDING GAGE

■ Made of stainless steel

fillet weld length and height

| Code   | Measurement                                       | Range             | Graduation  | Accuracy |
|--------|---------------------------------------------------|-------------------|-------------|----------|
| 4839-1 | bevel on end preparation                          | 37.5°             | _           | ±1°      |
|        | pipe wall thickness                               | 0-45mm (0~1-3/4") | 1mm (1/16") | ±0.5mm   |
|        | internal misalignment                             | 0-35mm (0~1-3/8") | 1mm (1/32") | ±0.5mm   |
|        | fit-up gap                                        | 1.6mm, 2.4mm      | _           | ±0.1mm   |
|        | crown height                                      | 0-35mm (0~1-3/8") | 1mm (1/32") | ±0.5mm   |
|        | distance between two marking lines of socket weld | 0-60mm (0~2-3/8") | 1mm (1/16") | ±0.5mm   |
|        | fillet weld length                                | 0-30mm (0~1-1/4") | 1mm (1/16") | ±0.5mm   |
|        | fillet weld height                                | 0-35mm (0~1-3/8") | 1mm (1/32") | ±0.5mm   |