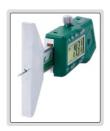

### MINI DIGITAL DEPTH GAGES WITH ROUND BAR

- Measure depth of small groove and hole
- Resolution: 0.01mm/0.0005"
- Buttons: on/off, set, mm/inch, preset (+,-)
- Automatic power off, move the digital unit to turn on power
- Battery CR2032
- Made of stainless steel

With data interface (data output cable code 7315-21, 7302-21, optional)

| Code    | Range       | Accuracy | L     |
|---------|-------------|----------|-------|
| 1140-25 | 0-25mm/0-1" | ±0.02mm  | 114mm |
| 1140-50 | 0-50mm/0-2" | ±0.02mm  | 140mm |