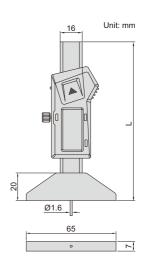

## MINI DIGITAL DEPTH GAGES

Unit: mm

2

1145-25A

**Built-in wireless** (receiver code 7315-2/3/6/7/8 is required)

| Code       | Range       | Accuracy |
|------------|-------------|----------|
| 1145-25AWL | 0-25mm/0-1" | ±0.03mm  |