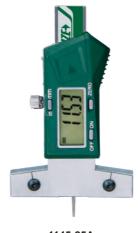

# DATA OUTPUT

- Measure depth of small groove and hole, also measure depth of tire tread
- Resolution: 0.01mm/0.0005"
- Buttons: on/off, zero, mm/inch
  Supplied with zero set surface
- Automatic power off, move the digital unit to turn on power
- Battery CR2032
- Made of stainless steel

### With data interface (data output cable code 7315-21, 7302-21, optional)

| Code     | Range       | Accuracy |
|----------|-------------|----------|
| 1145-25A | 0-25mm/0-1" | ±0.03mm  |

## MINI DIGITAL DEPTH GAGES

Unit: mm

2

1145-25A

**Built-in wireless** (receiver code 7315-2/3/6/7/8 is required)

| Code       | Range       | Accuracy |
|------------|-------------|----------|
| 1145-25AWL | 0-25mm/0-1" | ±0.03mm  |