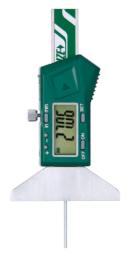

# DATA OUTPUT

- Measure depth of small groove and hole, also measure depth of tire tread
- Resolution: 0.01mm/0.0005"
- Buttons: on/off, zero, mm/inch
  Supplied with zero set surface
- Automatic power off, move the digital unit to turn on power
- Battery CR2032
- Made of stainless steel

### With data interface (data output cable code 7315-21, 7302-21, optional)

| Code     | Range       | Accuracy |
|----------|-------------|----------|
| 1145-25A | 0-25mm/0-1" | ±0.03mm  |