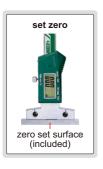

# DATA OUTPUT

- Measure depth of small groove and hole, also measure depth of tire tread
- Resolution: 0.01mm/0.0005"
- Buttons: on/off, zero, mm/inch
  Supplied with zero set surface
- Automatic power off, move the digital unit to turn on power
- Battery CR2032
- Made of stainless steel