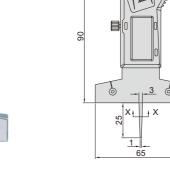

## MINI DIGITAL DEPTH GAGES

Unit: mm

2

1145-25A

**Built-in wireless** (receiver code 7315-2/3/6/7/8 is required)

| Code       | Range       | Accuracy |
|------------|-------------|----------|
| 1145-25AWL | 0-25mm/0-1" | ±0.03mm  |